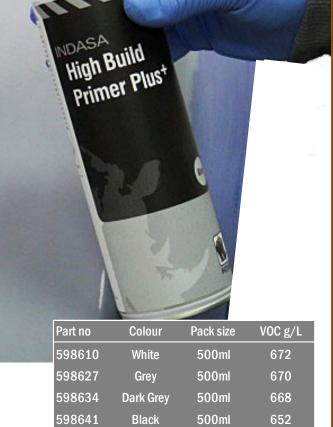

## High Build Primer Plus+

- An extremely versatile one pack primer coating
- Superb build and scratch filling properties
- Offers excellent adhesion to smaller areas of exposed bare metal and old surface finishes
- Ideal for the rectification of rub through areas
- Produces a smooth spray gun like finish ready to coat after 20 minutes
- Can be coated with the chosen refinish topcoat system (including water based)
- Multi-substrate application
- Suitable for plastics (no need for adhesion promoter)
- Can be degreased with solvent or water based pre-cleaner
- Available in 4 colours
- 500ml can size